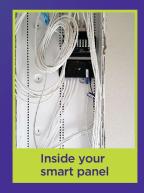

#### HERE'S WHAT YOU NEED TO KNOW

**You'll find the main feed in your smart panel**, located in your upstairs laundry room. The Astound connection has a label tag and a blue "boot" to identify it.

The main feed plugs into an input on the switch. From the switch, there are Ethernet cables that connect to wall jacks in several of your rooms, which should be labeled by the electrician. Client: Astound
Job #: AST169 West WifiGuide-TenTrails