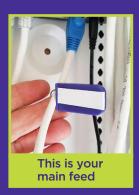

#### HERE'S WHAT YOU NEED TO KNOW

**You'll find the main feed in your smart panel**, located in your upstairs laundry room. The Astound connection has a label tag and a blue "boot" to identify it.

The main feed plugs into an input on the switch. From the switch, there are Ethernet cables that connect to wall jacks in several of your rooms, which should be labeled by the electrician. Client: Astound
Job #: AST169 West WifiGuide-TenTrails