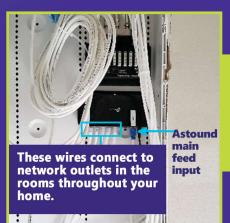

#### HERE'S WHAT YOU NEED TO KNOW

**You'll find the main feed in your smart panel**, located in your upstairs laundry room. The Astound connection has a label tag and a blue "boot" to identify it.

The main feed plugs into an input on the switch. From the switch, there are Ethernet cables that connect to wall jacks in several of your rooms, which should be labeled by the electrician. Client: Astound
Job #: AST169 West WifiGuide-TenTrails

#### 1. Connect it in the smart panel

- Plug the Astound feed with the blue boot into your wireless router input
- If you would like to be able to use a hard-wired connection in other rooms, connect your router to the switch with another Ethernet cable

#### 2. Set it up in one of your pre-wired rooms

- Ensure the Astound feed with the blue boot is plugged into the switch as shown on the previous page
- Select a pre-wired location that is connected to the switch
- Using an Ethernet cable, plug your router into the wall jack corresponding to that location