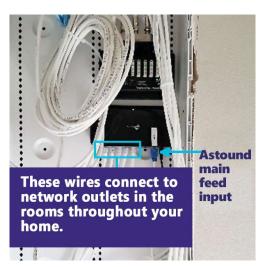

Inside your smart panel

main feed

The main feed plugs into an input on the switch. From the switch, there are Ethernet cables that connect to wall jacks in several of your rooms, which should be labeled by the electrician.