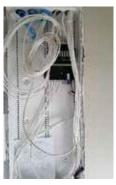

## Here's what you need to know

You'll find the main feed in your smart panel, located in your upstairs laundry room. The Astound connection has a label tag and a blue "boot" to identify it.

This is your smart panel

Inside your smart panel

main feed

The main feed plugs into an input on the switch. From the switch, there are Ethernet cables that connect to wall jacks in several of your rooms, which should be labeled by the electrician.