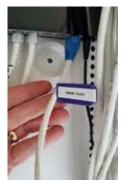

## Here's what you need to know

You'll find the main feed in your smart panel, located in your upstairs laundry room. The Astound connection has a label tag and a blue "boot" to identify it.

This is your smart panel