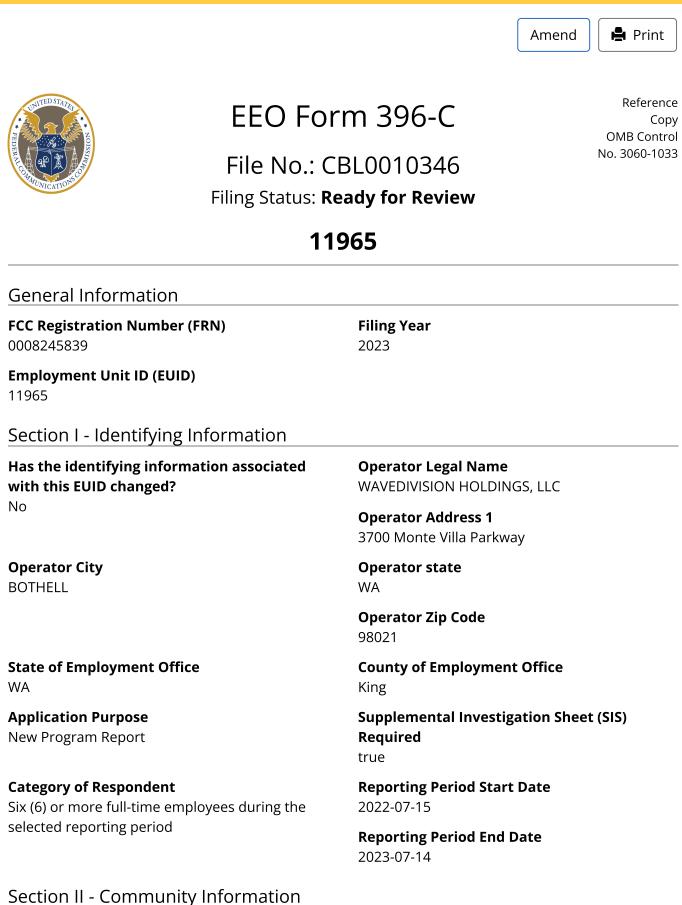

#### EEO Public File Report Employment Unit ID 11965 King County - Bothell, WA FCC Year July 15, 2022 through July 14, 2023